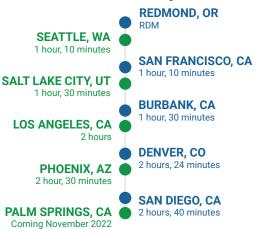

#### **AIR**

Redmond Municipal Airport (RDM; <a href="www.flyrdm.com">www.flyrdm.com</a>) provides commercial air service with an average of 27 daily outbound flights to Burbank, Denver, Los Angeles, Palm Springs, Phoenix, Salt Lake City, San Diego, San Francisco, and Seattle via five carriers (Alaska, American, Avelo, Delta, and United).

#### Travel Time By Air