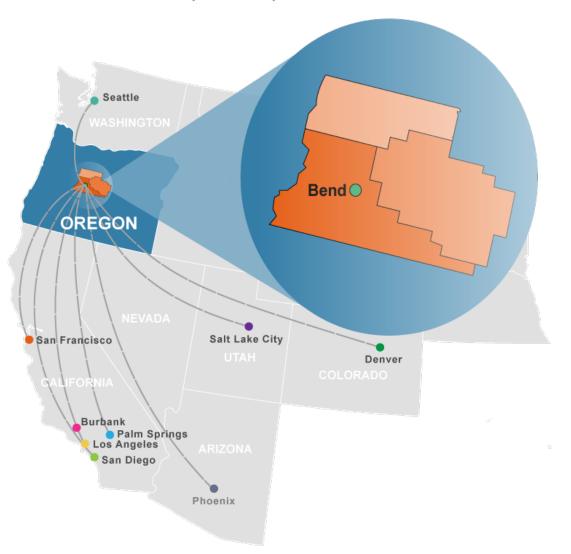

#### **Bend-Redmond MSA GDP Per Capita:**

\$54,390

(2020 estimate from the Bureau of Economic Analysis)

\*Bureau of Economic Analysis data is only available for the Bend-Redmond MSA

Access to and from our region has never been easier with five national carriers flying up to 54 segments daily to nine international airports. Central Oregon is served by one of the most vibrant and successful regional airports in the country at Redmond (RDM).

#### **AIR**

Redmond Municipal Airport (RDM; <a href="www.flyrdm.com">www.flyrdm.com</a>) provides commercial air service with an average of 27 daily outbound flights to Burbank, Denver, Los Angeles, Palm Springs, Phoenix, Salt Lake City, San Diego, San Francisco, and Seattle via five carriers (Alaska, American, Avelo, Delta, and United).