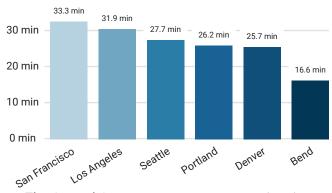

#### **Average Commute Times**

The Central Oregon average commute time is

24 minutes each way, saving the average worker

nearly one work week per year!

Source: Census.gov 2021