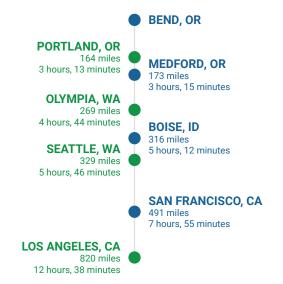

ghts to Burbank, Denver, Los Angeles, Palm Springs, Phoenix, Salt Lake City, San Diego, San Francisco, and Seattle via five carriers (Alaska, American, Avelo, Delta, and United).



#### RAIL

Burlington Northern-Santa Fe (BNSF), Union Pacific (UPRR) and the City of Prineville Railway (COPR) provide direct connections for shipping to any market in the United States, Canada and Mexico.



#### **FREIGHT**

U.S. Highways 97 and 20 are two of the State's major trucking routes, with access to major metro areas with connections to Interstate 5 (N-S) and Interstate 84 (E-W).

#### **Average Commute Times**



The Central Oregon average commute time is

24 minutes each way, saving the average worker

nearly one work week per year!

Source: Census.gov 2021

#### **Travel Time & Distance by Car**



#### Travel Time By Air







#### **UTILITIES**

Most of our region has been newly built in the past two decades, making Central Oregon's telecommunications infrastructure one of the Northwest's most technologically advanced. Businesses and telecommuters benefit from reliable fast data speeds and upload times.



#### **EDUCATION**

Central Oregon is well-recognized for its high level of education, with some of the best K-12 public schools in the nation. In 2021, the Bend-La Pine school district's average SAT scores surpassed the national average by over 180 points. Additionally, our higher education opportunities abound. From Oregon State University-Cascades' ongoing expansion, to Central Oregon Community College's four campuses in the region, there are opportunities for all to obtain