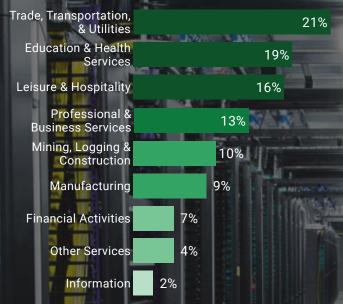

#### 2021 Central Oregon Industry Composition

Private by Employment

According to the Oregon Employment
Department, 76% of Oregon establishments
have between one and nine covered
payroll employees and the average private
establishment employs around 11 people.

Source: State of Oregon Employment Department, 2021

Still, a number of large employers operate successfully here, tapping into Central Oregon's ever-expanding workforce, the overall low cost of doing business and business-friendly local governments. This year, the top 50 private companies collectively employ nearly 21,000 Central Oregonians, or roughly 21.9% of the region's current total employment.