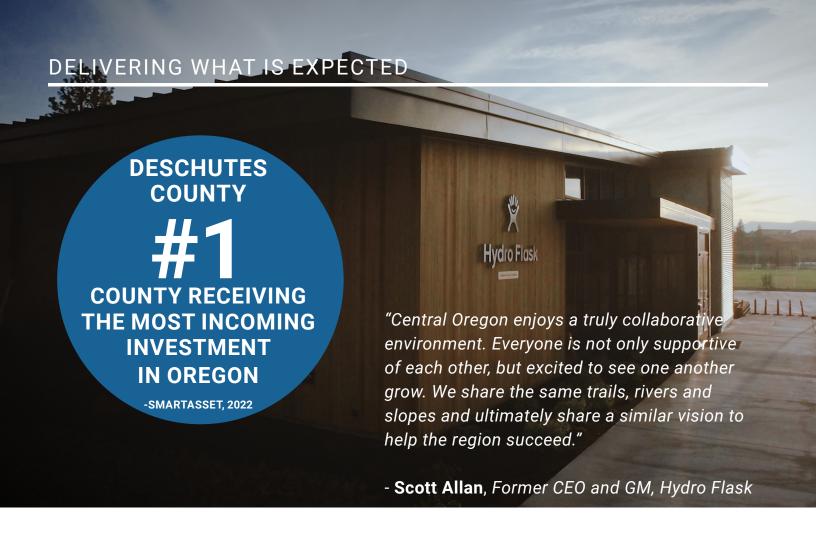

Central Oregon is pulling extraordinary talent and capital, fostering a diverse and highly entrepreneurial business ecosystem. Deschutes County received the most investment in Oregon in 2022, according to Smartasset. Lured by natural scenic beauty and big city amenities without big city costs or hassle, people are learning that having a true work-life balance is possible. Employees are happier and companies are more innovative and capital-efficient. All in a region dominated by small to mid-sized firms that compete globally – and win.

| INCOMING INVESTMENT BY COUNTY IN OREGON |             |                    |                          |                                              |                                    |                                 |  |
|-----------------------------------------|-------------|--------------------|--------------------------|----------------------------------------------|------------------------------------|---------------------------------|--|
| Rank                                    | County      | Business<br>Growth | GDP Growth<br>(millions) | New Building<br>Permits<br>(per 1,000 homes) | Federal<br>Funding<br>(per capita) | Incoming<br>Investment<br>Index |  |
| 1                                       | Deschutes   | 11.3%              | \$317                    | 26.4                                         | \$211                              | 56.94                           |  |
| 2                                       | Crook       | 7.8%               | \$23                     | 21.8                                         | \$225                              | 49.48                           |  |
| 3                                       | Marion      | 6.8%               | \$354                    | 13.8                                         | \$920                              | 43.91                           |  |
| 4                                       | Linn        | 4.8%               | \$111                    | 15.8                                         | \$103                              | 42.77                           |  |
| 5                                       | Washington  | 4.1%               | \$660                    | 13.4                                         | \$340                              | 42.09                           |  |
| 6                                       | Jefferson   | 8.9%               | \$17                     | 9.8                                          | \$192                              | 41.99                           |  |
|                                         | egon Totals | 3.4%               | \$1,480                  | 7.8                                          | \$265                              |                                 |  |

Source: SmartAsset, 2022